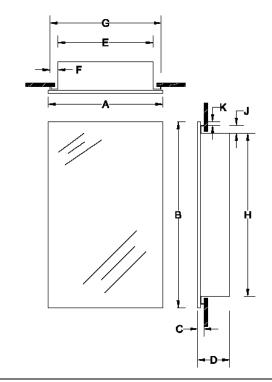

## Meets Federal Specification #WW-P-541/8B

Frame: SS8 - Polish Stainless Steel Trim

|         |                                     | DIMENSIONS IN INCHES* |        |       |       |        |   |        |        |   |       |
|---------|-------------------------------------|-----------------------|--------|-------|-------|--------|---|--------|--------|---|-------|
| Model # | Description                         | Α                     | В      | С     | D     | E      | F | G      | Н      | J | K     |
| 473FS   | STYLELINE 1DR 16X22 SS8 HY/ST GLADJ | 16-1/8                | 22-1/8 | 1-5/8 | 5-1/8 | 13-5/8 | 1 | 15-5/8 | 17-5/8 | 1 | 1-3/8 |
|         |                                     | •                     |        |       |       |        |   |        |        |   |       |